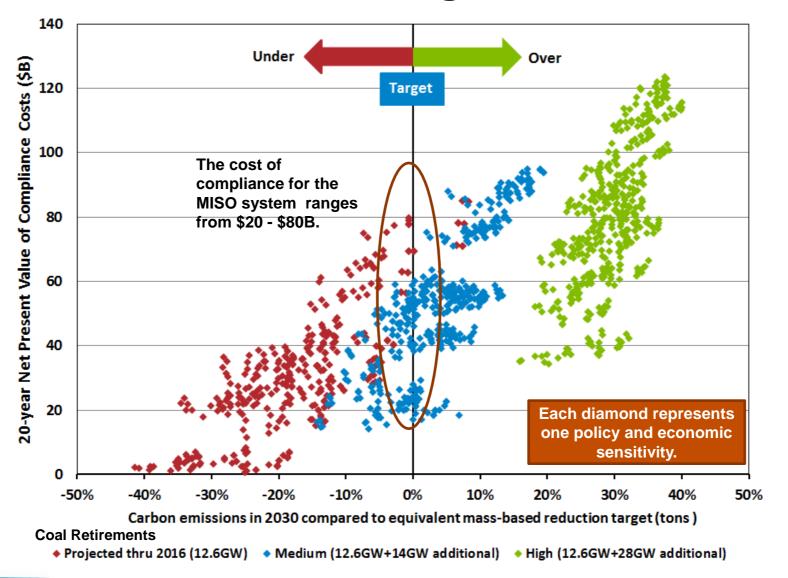

## Carbon reduction analysis shows various solutions can achieve target reduction levels